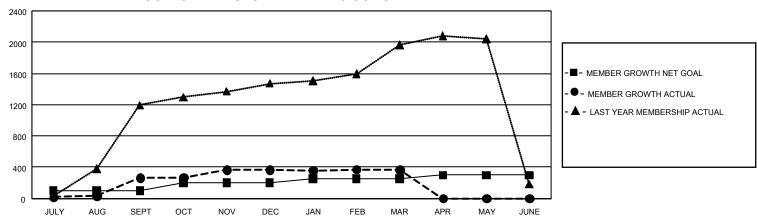

## GMT Constitutional Area 5 - C, Group D

REPORT DOES NOT INCLUDE CLUBS IN UNDISTRICTED AREAS.

| Clubs                 |               |           |               | Members               |                          |                         |                                                    |
|-----------------------|---------------|-----------|---------------|-----------------------|--------------------------|-------------------------|----------------------------------------------------|
| RESULTS FOR 2021-2022 |               |           |               | RESULTS FOR 2021-2022 |                          |                         |                                                    |
| QUARTER               | NEW CLUB GOAL | NEW CLUBS | DROPPED CLUBS | QUARTER ME            | EMBER GROWTH NET<br>GOAL | MEMBER GROWTH<br>ACTUAL | DROPPED MEMBERS<br>ACTUAL (including<br>transfers) |
| JULY/AUG/SEPT         | 3             | 0         | 0             | JULY/AUG/SEPT         | 100                      | 345                     | 41                                                 |
| OCT/NOV/DEC           | 6             | 0         | 0             | OCT/NOV/DEC           | 100                      | 152                     | 31                                                 |
| JAN/FEB/MAR           | 6             | 0         | 0             | JAN/FEB/MAR           | 50                       | 49                      | 48                                                 |
| APR/MAY/JUNE          | 3             | 0         | 0             | APR/MAY/JUNE          | 50                       | 0                       | 0                                                  |

## GOALS AND ACTUAL MEMBERS CUMULATIVE

| DROPPED CLUBS: 0 |     | 131 CLUBS OF 430 ADDED 1   | GENDER DISTRIBUTION                |                |  |
|------------------|-----|----------------------------|------------------------------------|----------------|--|
|                  |     | OR MORE NEW MEMBERS        | MALE                               | 8,119 (64.99%) |  |
|                  |     |                            | FEMALE                             | 4,373 (35.01%) |  |
| DROPPED MEMBERS  |     |                            | NON BINARY                         | 0 (0.00%)      |  |
| DECEASED         | 4   |                            | PREFER NOT TO ANSWER               | 0 (0.00%)      |  |
| CLUB CANCELLED   | 0   |                            | TOTAL FAMILY UNIT MEMBERS          | 3 746          |  |
| OTHER            | 116 | CLICK HERE FOR             |                                    |                |  |
| TOTAL            | 120 | CUMULATIVE MEMBERSHIP DATA | FAMILY MEMBERS PAYING HALF DUES 3. |                |  |