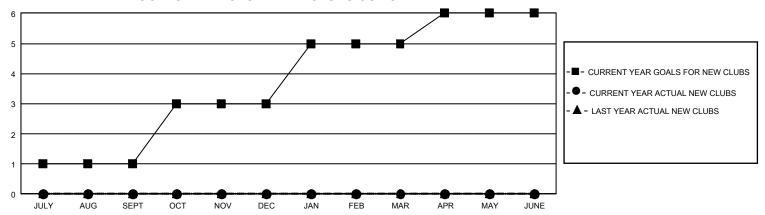

## GMT Constitutional Area 5 - C, Group D

REPORT DOES NOT INCLUDE CLUBS IN UNDISTRICTED AREAS.

| Clubs                 |               |           |               | Members               |                          |                         |                                                    |
|-----------------------|---------------|-----------|---------------|-----------------------|--------------------------|-------------------------|----------------------------------------------------|
| RESULTS FOR 2021-2022 |               |           |               | RESULTS FOR 2021-2022 |                          |                         |                                                    |
| QUARTER               | NEW CLUB GOAL | NEW CLUBS | DROPPED CLUBS | QUARTER ME            | EMBER GROWTH NET<br>GOAL | MEMBER GROWTH<br>ACTUAL | DROPPED MEMBERS<br>ACTUAL (including<br>transfers) |
| JULY/AUG/SEPT         | 3             | 0         | 0             | JULY/AUG/SEPT         | 100                      | 345                     | 41                                                 |
| OCT/NOV/DEC           | 6             | 0         | 0             | OCT/NOV/DEC           | 100                      | 152                     | 31                                                 |
| JAN/FEB/MAR           | 6             | 0         | 0             | JAN/FEB/MAR           | 50                       | 49                      | 48                                                 |
| APR/MAY/JUNE          | 3             | 0         | 0             | APR/MAY/JUNE          | 50                       | 0                       | 0                                                  |

## GOALS AND ACTUAL NEW CLUBS CUMULATIVE